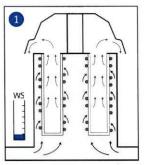

# SCHEME OF STREAMING

Dust loaded air streams through the filter cartridge. The dust particles displace on the outer surface of the filter cartridges. Through the open top cartridges the clean medium can exhaust.

With increasing dust deposit, the filter resistance increases. As the set-up differential pressure is reached, the cleaning cycle begins automatically.

Undisturbed continuous operation is ensured by the single cleaning of filter elements. The dust falls back into the silo. At a under usage of a minimum-filter resistance, the cleaning cycle turns off automatically.