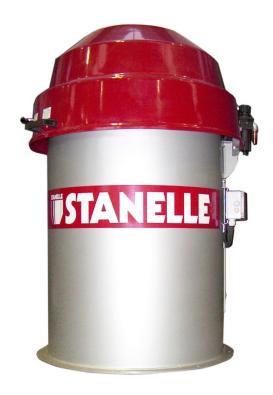

# PRESSURE DIFFERENCE ACTUATED FULLY AUTOMATIC ELECTRO-PNEUMATIC FILTER

#### WITH WEATHER HOOD WITHOUT FAN

The filter is used for dedusting silos and bunkers which are pneumatically loaded.

**Areas of Application** 

**Details / Explanation** 

- Installation-friendly filter box
- Easy to open weather hood with integrated dedusting system. This allows easy access to the filter cartridges, as well as a tool-free exchange of the filter cartridges.
- The filter cartridges with high-quality, star-shaped folded polyester non-woven material lining, ensure lower rest dust concentration.
- Fully electronic preset, differential pressure controlled automatic cleaning system.
- Besides free selectable clearance times through full-electronic filter control, the pressure difference actuated dedusting automatic is installed on the filter box, factory-set wired and programmed.