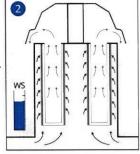

# SCHEME OF STREAMING

Dust loaded air streams through the filter cartridge. The dust particles displace on the outer surface of the filter cartridges. Through the open top cartridges the clean medium can exhaust.

With increasing dust deposit, the filter resistance increases. As the set-up differential pressure is reached, the cleaning cycle begins automatically.

Undisturbed continuous operation is ensured by the single cleaning of filter elements. The dust falls back into the silo. At a under usage of a minimum-filter resistance, the cleaning cycle turns off automatically.