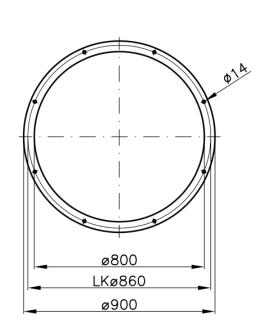

# **Dimensions connecting flange**

| Filter system          | 20       | 24 |  |
|------------------------|----------|----|--|
| Outside ø mm           | 900      |    |  |
| Inside ø mm            | 800      |    |  |
| Hole circle mm         | 860      |    |  |
| Number of holes / ø mm | 8 x ø 14 |    |  |

### **Dimensions connecting flange**

| Filter system         | 20       | 24 |  |
|-----------------------|----------|----|--|
| Outside ø mm          | 900      |    |  |
| Inside ø mm           | 800      |    |  |
| Hole circle mm        | 860      |    |  |
| Number of holes, ø mm | 8 x ø 14 |    |  |