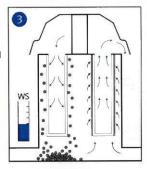

# SCHEME OF STREAMING

Dust loaded air streams through the filter cartridge. The dust particles displace on the outer surface of the filter cartridges. Through the open top cartridges the clean medium can exhaust.

With increasing dust deposit, the filter resistance increases. As the set-up differential pressure is reached, the cleaning cycle begins automatically.

Undisturbed continuous operation is ensured by the single cleaning of filter elements. The dust falls back into the silo. At a under usage of a minimum-filter resistance, the cleaning cycle turns off automatically.