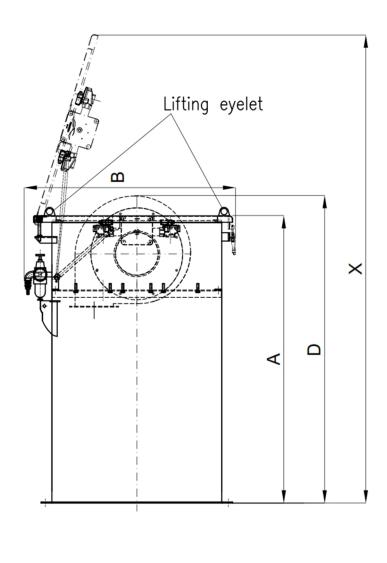

### **Dimensions top filter**

| Filter system |                                 | 20        | 24   |  |  |
|---------------|---------------------------------|-----------|------|--|--|
| Α             | without fan mm                  | 1500      | 1700 |  |  |
| В             | without fan mm                  | 970       |      |  |  |
| С             | mm                              | 630       |      |  |  |
| G             | mm                              | 1030      |      |  |  |
| Х             | mm free space cartridge filters | 2000 2400 |      |  |  |