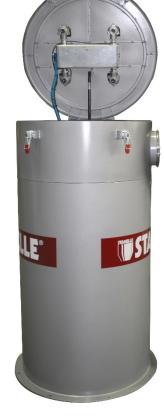

# PRESSURE DIFFERENCE ACTUATED FULLY AUTOMATIC ELECTRO-PNEUMATIC FILTER

#### WITH WEATHER HOOD WITHOUT FAN

The filter is used for dedusting silos and bunkers which are pneumatically loaded.

**Areas of Application** 

**Details / Explanation** 

- Installation-friendly filter box
- Easy to open weather hood with integrated dedusting system. This allows easy access to the filter cartridges, as well as a tool-free exchange of the filter cartridges.
- The filter cartridges with high-quality, star-shaped folded polyester non-woven material lining, ensure lower rest dust concentration.
- Fully electronic preset, differential pressure controlled automatic cleaning system.
- Besides free selectable clearance times through full-electronic filter control, the pressure difference actuated dedusting automatic is installed on the filter box, factory-set wired and programmed.

Rust removal: SA 2,5
Primer: 2K; 40µm

Top coat: 2K; RAL 9006; 40µm

**Finish** 

Easy to open weather hood

Tool-free exchange of filter cartridges

The engaging frequency of the dedusting automatic depends on the dust setting of the exhaust air, as well as the consistence of the medium.