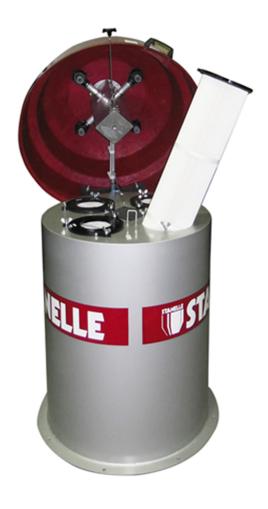

#### WITH WEATHER HOOD WITHOUT FAN

The filter is used for dedusting silos and bunkers which are pneumatically loaded.

**Areas of Application** 

**Details / Explanation** 

- Installation-friendly filter box
- Easy to open weather hood with integrated dedusting system. This allows easy access to the filter cartridges, as well as a tool-free exchange of the filter cartridges.
- The filter cartridges with high-quality, star-shaped folded polyester non-woven material lining, ensure lower rest dust concentration.
- Fully electronic preset, differential pressure controlled automatic cleaning system.
- Besides free selectable clearance times through full-electronic filter control, the pressure difference actuated dedusting automatic is installed on the filter box, factory-set wired and programmed.