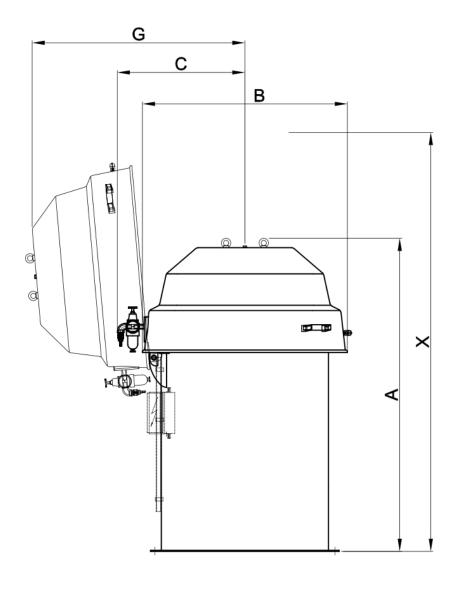

### **Dimensions top filter**

| Filter system |                                 | 20        | 24   |  |  |
|---------------|---------------------------------|-----------|------|--|--|
| Α             | without fan mm                  | 1500      | 1700 |  |  |
| В             | without fan mm                  | 970       |      |  |  |
| С             | mm                              | 630       |      |  |  |
| G             | mm                              | 1030      |      |  |  |
| Х             | mm free space cartridge filters | 2000 2400 |      |  |  |

### **Dimensions filter**

| Filter system |                                | 20        | 24   |  |  |
|---------------|--------------------------------|-----------|------|--|--|
| A with        | nout fan mm                    | 1350      | 1550 |  |  |
| B with        | nout fan mm                    | 995       |      |  |  |
| C mm          | 1                              | 435       |      |  |  |
| D mm          | 1                              | 1450 1650 |      |  |  |
| G mm          | 1                              | 995       |      |  |  |
| X mm          | r free space cartridge filters | 2200      | 2400 |  |  |