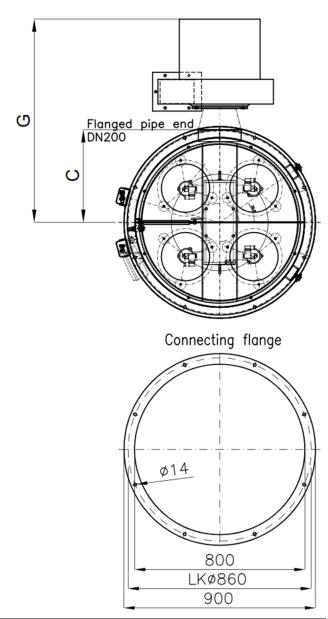

### **Dimensions top filter**

| Filter system |                                 | 20        | 24   |  |  |
|---------------|---------------------------------|-----------|------|--|--|
| Α             | without fan mm                  | 1500      | 1700 |  |  |
| В             | without fan mm                  | 970       |      |  |  |
| С             | mm                              | 630       |      |  |  |
| G             | mm                              | 1030      |      |  |  |
| Х             | mm free space cartridge filters | 2000 2400 |      |  |  |

# **Dimensions connecting flange**

| Filter system          | 20       | 24 |  |
|------------------------|----------|----|--|
| Outside ø mm           | 900      |    |  |
| Inside ø mm            | 800      |    |  |
| Hole circle mm         | 860      |    |  |
| Number of holes / ø mm | 8 x ø 14 |    |  |