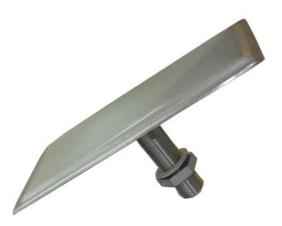

# PNEUMATIC DISCHARGE DEVICE AIR CUSHION LOOSENING SYSTEM

The air cushion loosening system is used for fluidination of lazy flowing, technically dry,non-sticky, powdery products. Use in a series of pulses while discharching material is recommended.

Areas of application

- > 3, 6, 9 or 12 special cushions with check valve, for installation in to a silo cone
- Plastic reinforced tube, filter pressure reducing unit, assembled solenoid valve with mounting clamp for installation on a silo cone or silo bracket
- The pre cleaned air (max. operating pressure of 5 bar) is connected on site to the strainer with a suitable tube. The air flows through the oil and water separator into the pressure reducing unit which throttles the air pressure to the necessary level. By activating the solenoid valve, the compressed-air flows through the reinforced plastic tube to the check valves, which are located directly in front of the air injectors, to finally fluidize the bulk material.
- With on site mounted maintenance unit.