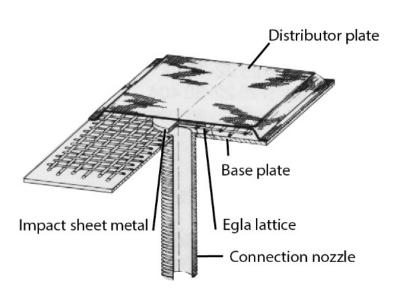

ng material is recommended.

Areas of application

- > 3, 6, 9 or 12 special cushions with check valve, for installation in to a silo cone
- Plastic reinforced tube, filter pressure reducing unit, assembled solenoid valve with mounting clamp for installation on a silo cone or silo bracket
- The pre cleaned air (max. operating pressure of 5 bar) is connected on site to the strainer with a suitable tube. The air flows through the oil and water separator into the pressure reducing unit which throttles the air pressure to the necessary level. By activating the solenoid valve, the compressed-air flows through the reinforced plastic tube to the check valves, which are located directly in front of the air injectors, to finally fluidize the bulk material.
- With on site mounted maintenance unit.



**Details / Explanation** 



## Scale drawing



# Version with 3 cushions





#### Technical data air cushion loosening system

| Number of cushions                                   | 3                                                    | 6 | 9 | 12 |
|------------------------------------------------------|------------------------------------------------------|---|---|----|
| Air consumption at 1.0 bar / 5 sec. on / 10 sec. off | 360 Nltr. / min.                                     |   |   |    |
| Operating pressure                                   | 0,5 – 1,0 bar                                        |   |   |    |
| Max. temperature cushion                             | up to 600°C                                          |   |   |    |
| Max. temperature cushion load ring line