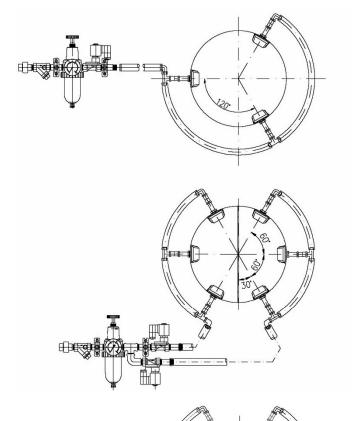

# Version with 3 cushions

#### Technical data air cushion loosening system

| Number of cushions                                   | 3                                                    | 6 | 9 | 12 |
|------------------------------------------------------|------------------------------------------------------|---|---|----|
| Air consumption at 1.0 bar / 5 sec. on / 10 sec. off | 360 Nltr. / min.                                     |   |   |    |
| Operating pressure                                   | 0,5 – 1,0 bar                                        |   |   |    |
| Max. temperature cushion                             | up to 600°C                                          |   |   |    |
| Max. temperature cushion load ring line              | 80° C, higher temperatures on request                |   |   |    |
| Solenoid valves / pcs.                               | 1                                                    | 2 | 3 | 4  |
| Connection                                           | G ½"                                                 |   |   |    |
| Size                                                 | 100 mm x 200 mm                                      |   |   |    |
| Pulse duration                                       | 5 – 7 sec.                                           |   |   |    |
| Break                                                | approx. 10 sec.                                      |   |   |    |
| Air                                                  | technically dry, oil-free and without foreign matter |   |   |    |
| Voltage solenoid valves                              | 230 VAC                                              |   |   |    |