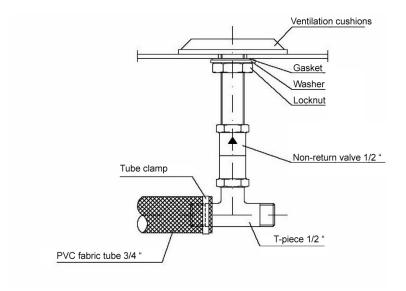

## **Equipment / Spare parts**

|                                                                                                  | Article number   |  |
|--------------------------------------------------------------------------------------------------|------------------|--|
| Cushion 12 mµ incl. seal and nut                                                                 | 742 10 020       |  |
| Cushion 40 mµ incl. seal and nut                                                                 | 742 10 019       |  |
| End piece                                                                                        | ST0713           |  |
| T-piece                                                                                          | ST2312           |  |
| Tube and T-piece                                                                                 | ST0191<br>ST2312 |  |
| Non-return valve                                                                                 | 804 10 002       |  |
| Air hose transparent per meter                                                                   | ST2176-PVC       |  |
| Solenoid valve 24V/DC                                                                            | 881 10 130       |  |
| Solenoid valve 230V/AC                                                                           | 881 10 087       |  |
| Solenoid valve  ATEX 24V/DC  with 3m cable  ATEX                                                 | 881 10 087       |  |
| Service unit for air injector<br>loosening system complete,<br>230V/AC,<br>with 1 solenoid valve | 742 20 001       |  |