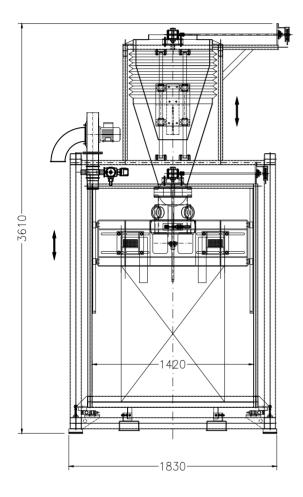

#### **Technical Data**

from profile tube 100mm x 100mm Frame:

with forklift runners

Filling connection: designed for JET-LOADER

type QUADRO

Vent pipe: DN 100 with blind cover

for ventilating the Big Bag station Vacuum valve: Bellows: to compensate for the height

adjustment

Suspension: adjustable for Big Bag in height Connection device:

for Big Bag with bulking and

counter-cuff

using manual rack winch Big Bag height adjustment: Neck size inflatable sleeve: Ø 350 mm / Ø 420 mm

Butterfly valve: NW 250 electro pneumatically

operated

Weighing table: suitable for pallets

1200 mm x 1200 mm

# **Big Bag**

Big Bag contents:

Big Bag loop length:

Filling hose diameter:

Filling hose length:

w x d maximum 990 mm x 990 mm Big Bag-size:

Big Bag height: without loops 1500 mm /

optional 2000 mm maximum 2000 kg please announce minimum 350 mm