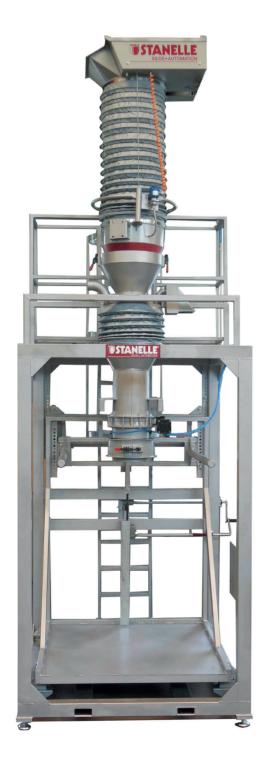

# Mobile Big-Bag – filling station VARIO BB-S

#### Mobile:

The filling station can be easily moved with a forklift on-site.

#### Flexible:

Perfect height adjustment due to two trapezoidal screws enable:

- a) the filling of Big Bags with filling heights up 1.550 mm / optional 2.000 mm
- b) the adaptation to different filling hose lengths depending on the Big Bag manufacturer

Big Bags up to 1400 x 1360 mm ground size fit into our VARIO BB-S.

#### **Environmentally friendly:**

The filling-dome has an aspiration outlet to connect to a central dust extraction. Optionally, a version with a direct filter mounting BELFI with on-site material can be adapted.

### Weighing unit:

The weighing table is completely decoupled from the previous inflatable sleeve and butterfly valve and therefore a maximum weighing accuracy can be achieved.